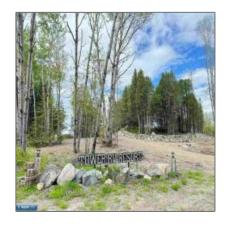

## Waterfront

- Lot 32 Lake Ave S, Tower, Minnesota 55790









## **Basic Details**

| Property Type: | Waterfront       |  |
|----------------|------------------|--|
| Listing Type:  |                  |  |
| Listing ID:    | 147039           |  |
| Price:         | \$69,900         |  |
| Year Built:    | 0                |  |
| Lot Area:      | <b>0.04</b> Acre |  |

## Address Map

| Country:       | US              |  |
|----------------|-----------------|--|
| State:         | MN              |  |
| City:          | Tower           |  |
| Zipcode:       | 55790           |  |
| Street:        | Lake Ave S      |  |
| Street Number: | Lot 32          |  |
| Floor Number:  | 0               |  |
| Longitude:     | W93° 42' 43''   |  |
| Latitude:      | N47° 48' 31.4'' |  |

## Agent Info

Contact Our Office

**3** (218) 741-7000

 $\bowtie$