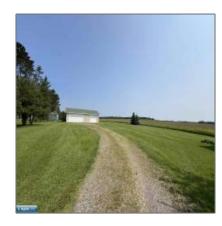

# Residential

- 8972 Arkola Junction Road, Meadowlands, Minnesota 55765

#### **Basic Details**

Property Type: Residential

Listing Type:

Listing ID: 147036

Price: \$248,500

Year Built: 1940

Lot Area: 40 Acre