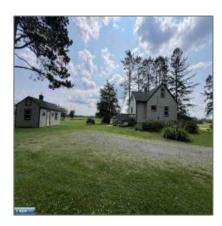

# Residential

- 8972 Arkola Junction Road, Meadowlands, Minnesota 55765

#### **Basic Details**

Property Type: Residential

Listing Type:

Listing ID: 147036

Price: \$248,500

Year Built: 1940

Lot Area: 40 Acre