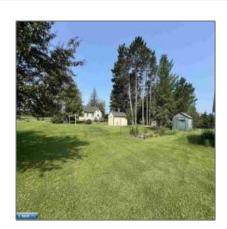

# Residential

- 8972 Arkola Junction Road, Meadowlands, Minnesota 55765

#### **Basic Details**

Property Type: Residential

Listing Type:

Listing ID: 147036

Price: \$248,500

Year Built: 1940

Lot Area: 40 Acre