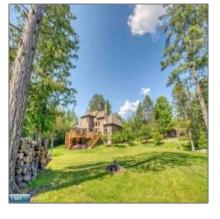

# Residential

- 4361 Golf Course Road, Eveleth, Minnesota 55734

#### Basic **Details**

| Property Type: | Residential |
|----------------|-------------|
| Listing Type:  |             |
| Listing ID:    | 147033      |
| Price:         | \$599,000   |
| Year Built:    | 2010        |
| Lot Area:      | 20 Acre     |