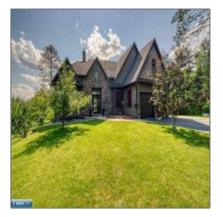

# Residential

- 4361 Golf Course Road, Eveleth, Minnesota 55734

#### Basic **Details**

| Property Type: | Residential |
|----------------|-------------|
| Listing Type:  |             |
| Listing ID:    | 147033      |
| Price:         | \$599,000   |
| Year Built:    | 2010        |
| Lot Area:      | 20 Acre     |