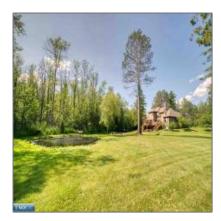

# Residential

- 4361 Golf Course Road, Eveleth, Minnesota 55734

#### Basic **Details**

| Property Type: | Residential |
|----------------|-------------|
| Listing Type:  |             |
| Listing ID:    | 147033      |
| Price:         | \$599,000   |
| Year Built:    | 2010        |
| Lot Area:      | 20 Acre     |