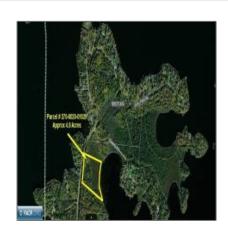

## **Basic Details**

| Property Type: | Waterfront |  |
|----------------|------------|--|
| Listing Type:  |            |  |
| Listing ID:    | 143512     |  |
| Price:         | \$395,000  |  |
| Year Built:    | 0          |  |
| Lot Area:      | 4.90 Acre  |  |

## Address Map

| Country:       | US              |  |
|----------------|-----------------|--|
| State:         | MN              |  |
| City:          | Tower           |  |
| Zipcode:       | 55790           |  |
| Street:        | Echo Point Road |  |
| Street Number: | TBD             |  |
| Floor Number:  | 0               |  |
| Longitude:     | W93° 41' 48.3'' |  |
| Latitude:      | N47° 49' 55.4'' |  |