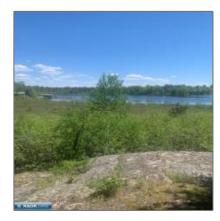

## Waterfront

- TBD Echo Point Road, Tower, Minnesota 55790

## **Basic Details**

| Property Type: | Waterfront |  |
|----------------|------------|--|
| Listing Type:  |            |  |
| Listing ID:    | 143512     |  |
| Price:         | \$395,000  |  |
| Year Built:    | 0          |  |
| Lot Area:      | 4.90 Acre  |  |