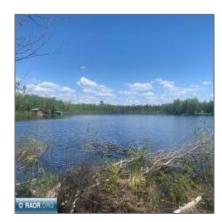

## Waterfront

- TBD Echo Point Road, Tower, Minnesota 55790

## **Basic Details**

| Property Type: | Waterfront |  |
|----------------|------------|--|
| Listing Type:  |            |  |
| Listing ID:    | 143512     |  |
| Price:         | \$395,000  |  |
| Year Built:    | 0          |  |
| Lot Area:      | 4.90 Acre  |  |