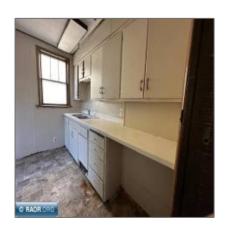

## Residential

- 825 Chapman St, Ely, Minnesota 55731

#### **Basic Details**

| Property Type: | Residential      |  |
|----------------|------------------|--|
| Listing Type:  |                  |  |
| Listing ID:    | 147022           |  |
| Price:         | \$75,000         |  |
| Year Built:    | 1890             |  |
| Lot Area:      | <b>0.15 Acre</b> |  |