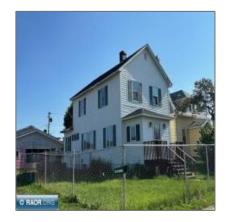

## Residential

- 825 Chapman St, Ely, Minnesota 55731

#### **Basic Details**

| Property Type: | Residential      |  |
|----------------|------------------|--|
| Listing Type:  |                  |  |
| Listing ID:    | 147022           |  |
| Price:         | \$75,000         |  |
| Year Built:    | 1890             |  |
| Lot Area:      | <b>0.15 Acre</b> |  |