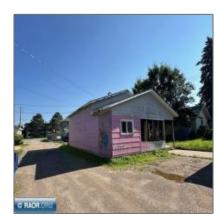

## Residential

- 825 Chapman St, Ely, Minnesota 55731

#### **Basic Details**

| Property Type: | Residential      |  |
|----------------|------------------|--|
| Listing Type:  |                  |  |
| Listing ID:    | 147022           |  |
| Price:         | \$75,000         |  |
| Year Built:    | 1890             |  |
| Lot Area:      | <b>0.15 Acre</b> |  |