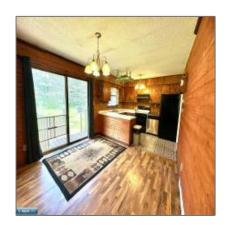

### Features

| $\sqrt{}$ | Heating System: | Oil                          |
|-----------|-----------------|------------------------------|
| $\sqrt{}$ | Basement:       | Block, Full                  |
| $\sqrt{}$ | Fireplace:      | 1 Fireplace, Wood<br>Burning |
| $\sqrt{}$ | Patio:          | Deck                         |