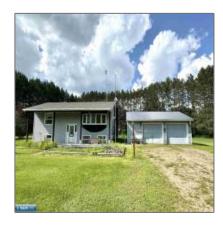

## Residential

- 8115 Long Lake Rd, Eveleth, Minnesota 55734

#### **Basic Details**

| Property Type: | Residential |
|----------------|-------------|
| Listing Type:  |             |
| Listing ID:    | 147017      |
| Price:         | \$210,000   |
| Year Built:    | 1975        |
| Lot Area:      | 1.55 Acre   |

### Features

| $\sqrt{}$ | Heating System: | Oil                          |
|-----------|-----------------|------------------------------|
| $\sqrt{}$ | Basement:       | Block, Full                  |
| $\sqrt{}$ | Fireplace:      | 1 Fireplace, Wood<br>Burning |
| $\sqrt{}$ | Patio:          | Deck                         |