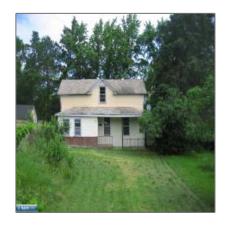

# Residential

- 445 Washington St, Ely, Minnesota 55731

#### **Basic Details**

| Property Type: | Residential      |  |
|----------------|------------------|--|
| Listing Type:  |                  |  |
| Listing ID:    | 147012           |  |
| Price:         | \$79,000         |  |
| Year Built:    | 1890             |  |
| Lot Area:      | <b>0.43 Acre</b> |  |