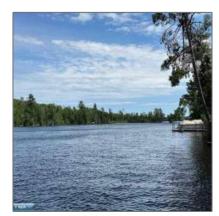

# Residential

- 615 Kellys Lots, Ely, Minnesota 55731









#### **Basic Details**

| Property Type: | Residential |
|----------------|-------------|
| Listing Type:  |             |
| Listing ID:    | 146989      |
| Price:         | \$350,000   |
| Year Built:    | 1958        |
| Lot Area:      | 1.67 Acre   |

### Features

| $\sqrt{}$ | Heating System: | Baseboard, Wood,<br>Electric         |
|-----------|-----------------|--------------------------------------|
| $\sqrt{}$ | Fireplace:      | 1 Fireplace, Wood<br>Burning         |
| $\sqrt{}$ | Patio:          | Deck, Covered, Enclosed,<br>Screened |

# Address Map

| State: MN  City: Ely  Zipcode: 55731  Street: Kellys Lots  Street Number: 615  Floor Number: 0  Longitude: W92° 15' 35''  Latitude: N47° 54' 23.5'' | Country:       | US              |  |
|-----------------------------------