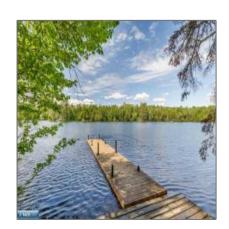

# Residential

- 615 Kellys Lots, Ely, Minnesota 55731









#### **Basic Details**

| Property Type: | Residential |
|----------------|-------------|
| Listing Type:  |             |
| Listing ID:    | 146989      |
| Price:         | \$350,000   |
| Year Built:    | 1958        |
| Lot Area:      | 1.67 Acre   |

### Features

| $\sqrt{}$ | Heating System: | Baseboard, Wood,<br>Electric         |
|-----------|-----------------|--------------------------------------|
| $\sqrt{}$ | Fireplace:      | 1 Fireplace, Wood<br>Burning         |
| $\sqrt{}$ | Patio:          | Deck, Covered, Enclosed,<br>Screened |

# Address Map

| State: MN  City: Ely  Zipcode: 55731  Street: Kellys Lots  Street Number: 615  Floor Number: 0  Longitude: W92° 15' 35''  Latitude: N47° 54' 23.5'' | Country:       | US              |  |
|-------------------------------------