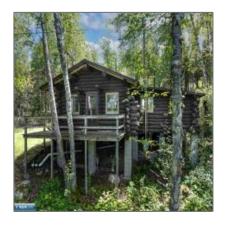

# Residential

- 615 Kellys Lots, Ely, Minnesota 55731

#### **Basic Details**

| Property Type: | Residential |
|----------------|-------------|
| Listing Type:  |             |
| Listing ID:    | 146989      |
| Price:         | \$350,000   |
| Year Built:    | 1958        |
| Lot Area:      | 1.67 Acre   |