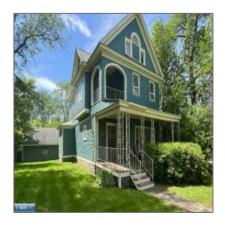

# Residential

- 117 Lincoln Ave, Eveleth, Minnesota 55734

#### **Basic Details**

| Property Type: | Residential |  |
|----------------|-------------|--|
| Listing Type:  |             |  |
| Listing ID:    | 146979      |  |
| Price:         | \$219,000   |  |
| Year Built:    | 1905        |  |
| Lot Area:      | 0.45 Acre   |  |