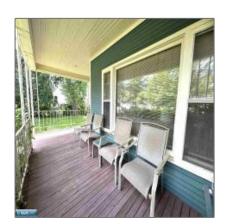

#### Features

| √ Heating System: | Gas, Radiator, Hot Water |
|-------------------|--------------------------|
| √ Basement:       | Rock, Partial            |
| √ Fence:          | Chain Link               |
| √ Patio:          | Deck, Porch, Covered     |