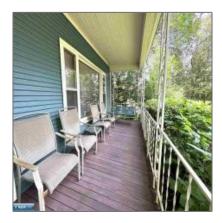

#### Features

| √ Heating System: | Gas, Radiator, Hot Water |
|-------------------|--------------------------|
| √ Basement:       | Rock, Partial            |
| √ Fence:          | Chain Link               |
| √ Patio:          | Deck, Porch, Covered     |