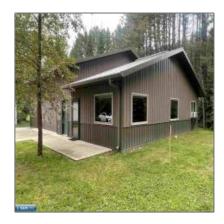

# Residential

- 13291 Turtle Creek Road, Side Lake, Minnesota 55781

### **Basic Details**

Property Type: Residential

Listing Type:

Listing ID: 146967

Price: \$595,000

Year Built: 2020

Lot Area: 6.79 Acre