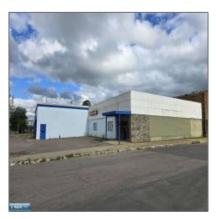

## Commercial

- 1910 4th Ave E, Hibbing, Minnesota 55746

## Basic Details

| Property Type: | Commercial |  |
|----------------|------------|--|
| Listing Type:  |            |  |
| Listing ID:    | 146949     |  |
| Price:         | \$149,900  |  |
| Year Built:    | 1952       |  |
| Lot Area:      | 0 Acre     |  |

## Address Map

| Country:       | US              |  |
|----------------|-----------------|--|
| State:         | MN              |  |
| City:          | Hibbing         |  |
| Zipcode:       | 55746           |  |
| Street:        | 4th Ave E       |  |
| Street Number: | 1910            |  |
| Floor Number:  | 0               |  |
| Longitude:     | W93° 3' 44.8''  |  |
| Latitude:      | N47° 25' 43.7'' |  |