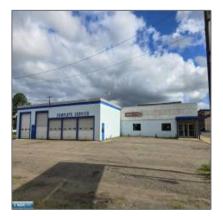

## Commercial

- 1910 4th Ave E, Hibbing, Minnesota 55746

## Basic Details

| Property Type: | Commercial |  |
|----------------|------------|--|
| Listing Type:  |            |  |
| Listing ID:    | 146949     |  |
| Price:         | \$149,900  |  |
| Year Built:    | 1952       |  |
| Lot Area:      | 0 Acre     |  |

## Address Map

| Country:       | US              |  |
|----------------|-----------------|--|
| State:         | MN              |  |
| City:          | Hibbing         |  |
| Zipcode:       | 55746           |  |
| Street:        | 4th Ave E       |  |
| Street Number: | 1910            |  |
| Floor Number:  | 0               |  |
| Longitude:     | W93° 3' 44.8''  |  |
| Latitude:      | N47° 25' 43.7'' |  |