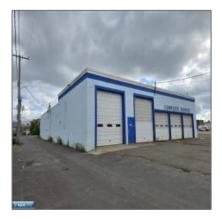

## Commercial

- 1910 4th Ave E, Hibbing, Minnesota 55746

## Basic Details

| Property Type: | Commercial |  |
|----------------|------------|--|
| Listing Type:  |            |  |
| Listing ID:    | 146949     |  |
| Price:         | \$149,900  |  |
| Year Built:    | 1952       |  |
| Lot Area:      | 0 Acre     |  |

## Address Map

| Country:       | US              |  |
|----------------|-----------------|--|
| State:         | MN              |  |
| City:          | Hibbing         |  |
| Zipcode:       | 55746           |  |
| Street:        | 4th Ave E       |  |
| Street Number: | 1910            |  |
| Floor Number:  | 0               |  |
| Longitude:     | W93° 3' 44.8''  |  |
| Latitude:      | N47° 25' 43.7'' |  |