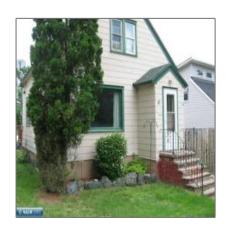

# Residential

- 37 Boundary St, Ely, Minnesota 55731

#### **Basic Details**

| Property Type: | Residential      |
|----------------|------------------|
| Listing Type:  |                  |
| Listing ID:    | 146948           |
| Price:         | \$203,000        |
| Year Built:    | 1935             |
| Lot Area:      | <b>0.11 Acre</b> |