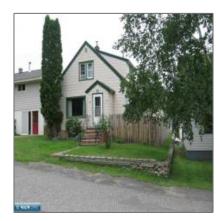

# Residential

- 37 Boundary St, Ely, Minnesota 55731

#### **Basic Details**

| Property Type: | Residential      |
|----------------|------------------|
| Listing Type:  |                  |
| Listing ID:    | 146948           |
| Price:         | \$203,000        |
| Year Built:    | 1935             |
| Lot Area:      | <b>0.11 Acre</b> |