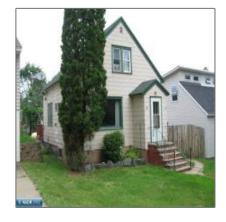

# Residential

- 37 Boundary St, Ely, Minnesota 55731

#### **Basic Details**

| Property Type: | Residential      |
|----------------|------------------|
| Listing Type:  |                  |
| Listing ID:    | 146948           |
| Price:         | \$203,000        |
| Year Built:    | 1935             |
| Lot Area:      | <b>0.11 Acre</b> |