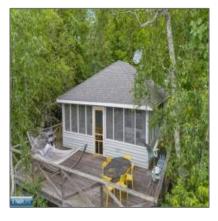

# Residential

- 95536 Pine Island, Tower, Minnesota 55790-0000

#### Basic Details

| Property Type: | Residential |  |
|----------------|-------------|--|
| Listing Type:  |             |  |
| Listing ID:    | 146946      |  |
| Price:         | \$339,900   |  |
| Year Built:    | 1992        |  |
| Lot Area:      | 1.65 Acre   |  |

#### Features

| <br>Heating System: | Wood, Electric |
|---------------------|----------------|
| <br>Cooling System: | Window Unit    |
| <br>Fireplace:      | Wood Burning   |
| <br>Patio:          | Deck           |