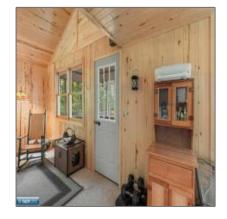

# Residential

- 95536 Pine Island, Tower, Minnesota 55790-0000

#### Basic Details

| Property Type: | Residential |  |
|----------------|-------------|--|
| Listing Type:  |             |  |
| Listing ID:    | 146946      |  |
| Price:         | \$339,900   |  |
| Year Built:    | 1992        |  |
| Lot Area:      | 1.65 Acre   |  |

#### Features

| <br>Heating System: | Wood, Electric |
|---------------------|----------------|
| <br>Cooling System: | Window Unit    |
| <br>Fireplace:      | Wood Burning   |
| <br>Patio:          | Deck           |