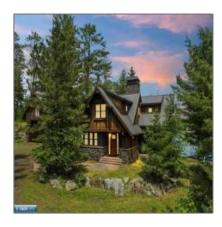

# Residential

- 3231 Wolf Lake Road, Ely, Minnesota 55731-0000









#### **Basic Details**

| Property Type: | Residential |
|----------------|-------------|
| Listing Type:  |             |
| Listing ID:    | 146940      |
| Price:         | \$4,500,000 |
| Year Built:    | 2007        |
| Lot Area:      | 20 Acre     |

#### Features

| <ul> <li>✓ Heating System: Forced Air, Gas - Propar</li> <li>✓ Cooling System: Central</li> <li>✓ Basement: Block, Full, Walkout</li> </ul> |    |
|---------------------------------------------------------------------------------------------------------------------------------------------|----|
| / Pagament                                                                                                                                  | ne |
| √ Basement: Block, Full, Walkout