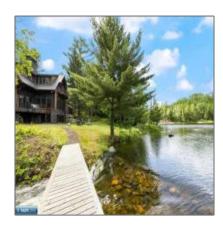

# Residential

- 3231 Wolf Lake Road, Ely, Minnesota 55731-0000









#### **Basic Details**

| Property Type: | Residential |
|----------------|-------------|
| Listing Type:  |             |
| Listing ID:    | 146940      |
| Price:         | \$4,500,000 |
| Year Built:    | 2007        |
| Lot Area:      | 20 Acre     |

#### Features

| <ul> <li>✓ Heating System: Forced Air, Gas - Propar</li> <li>✓ Cooling System: Central</li> <li>✓ Basement: Block, Full, Walkout</li> </ul> |    |
|---------------------------------------------------------------------------------------------------------------------------------------------|----|
| / Pagament                                                                                                                                  | ne |
| √ Basement: Block, Full, Walkout