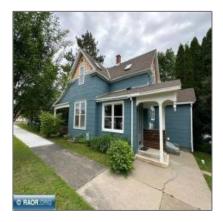

# Residential

- 302 Harvey Street, Ely, Minnesota 55731-0000

#### **Basic Details**

| Property Type: | Residential |  |
|----------------|-------------|--|
| Listing Type:  |             |  |
| Listing ID:    | 146936      |  |
| Price:         | \$178,000   |  |
| Year Built:    | 1930        |  |
| Lot Area:      | 0.07 Acre   |  |