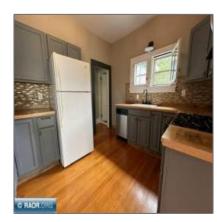

# Residential

- 302 Harvey Street, Ely, Minnesota 55731-0000









#### **Basic Details**

| Property Type: | Residential |  |
|----------------|-------------|--|
| Listing Type:  |             |  |
| Listing ID:    | 146936      |  |
| Price:         | \$178,000   |  |
| Year Built:    | 1930        |  |
| Lot Area:      | 0.07 Acre   |  |

## Address Map

| Country:       | US             |
|----------------|----------------|
| State:         | MN             |
| City:          | Ely            |
| Zipcode:       | 55731-0000     |
| Street:        | Harvey Street  |
| Street Number: | 302            |
| Floor Number:  | 0              |
| Longitude:     | W92° 8' 15.7'' |
| Latitude:      | N47° 54' 4.1'' |

#### Features

| √ Heating System: | Forced Air, Gas - Propane |
|-------------------|---------------------------|
| √ Basement:       | Full,