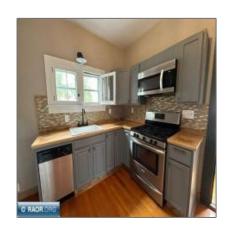

# Residential

- 302 Harvey Street, Ely, Minnesota 55731-0000









#### **Basic Details**

| Property Type: | Residential |  |
|----------------|-------------|--|
| Listing Type:  |             |  |
| Listing ID:    | 146936      |  |
| Price:         | \$178,000   |  |
| Year Built:    | 1930        |  |
| Lot Area:      | 0.07 Acre   |  |

## Address Map

| Country:       | US             |
|----------------|----------------|
| State:         | MN             |
| City:          | Ely            |
| Zipcode:       | 55731-0000     |
| Street:        | Harvey Street  |
| Street Number: | 302            |
| Floor Number:  | 0              |
| Longitude:     | W92° 8' 15.7'' |
| Latitude:      | N47° 54' 4.1'' |

#### Features

| √ Heating System: | Forced Air, Gas - Propane |
|-------------------|---------------------------|
| √ Basement:       | Full, P