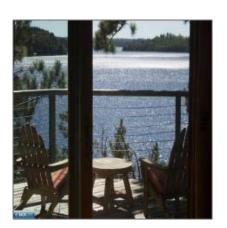

# Residential

- 2928 Waters Is & Van Vac Road, Ely, Minnesota  $55731\,$ 

### Features

| √ Heating System: | Baseboard, Wood,<br>Electric                |
|-------------------|---------------------------------------------|
| √ Cooling System: | Central                                     |
| √ Basement:       | Crawl, Rock                                 |
| √ Fireplace:      | 1 Fireplace, Wood<br>Burning, Free Standing |
| √ Patio:          | Deck                                        |