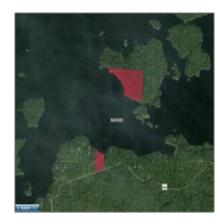

# Address Map

| Country:       | US             |  |
|----------------|----------------|--|
| State:         | MN             |  |
| City:          | Ely            |  |
| Zipcode:       | 55731          |  |
| Street:        | & Van Vac Road |  |
| Street Number: | 2928 Waters Is |  |
| Floor Number:  | 0              |  |
| Longitude:     | W92° 0' 18.5'' |  |
| Latitude:      | N47° 55' 39''  |  |