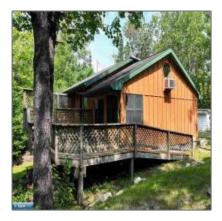

## Basic **Details**

| Property Type: | Residential |
|----------------|-------------|
| Listing Type:  |             |
| Listing ID:    | 146930      |
| Price:         | \$445,000   |
| Year Built:    | 1980        |
| Lot Area:      | 0.69 Acre   |

## Features

|              | Heating System: | Forced Air, Gas - Propane |
|--------------|-----------------|---------------------------|
| $\checkmark$ | Basement:       | Full, Walkout             |
|              | Fireplace:      | 1 Fireplace               |
| $\checkmark$ | Patio:          | Deck                      |