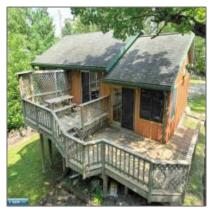

## Basic **Details**

| Property Type: | Residential |
|----------------|-------------|
| Listing Type:  |             |
| Listing ID:    | 146930      |
| Price:         | \$445,000   |
| Year Built:    | 1980        |
| Lot Area:      | 0.69 Acre   |

## Features

|              | Heating System: | Forced Air, Gas - Propane |
|--------------|-----------------|---------------------------|
| $\checkmark$ | Basement:       | Full, Walkout             |
|              | Fireplace:      | 1 Fireplace               |
| $\checkmark$ | Patio:          | Deck                      |