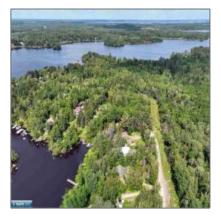

## Residential

- 9407 St Odilia Beach Rd, Tower, Minnesota 55790

## Address Map

| Country:       | US                 |  |
|----------------|--------------------|--|
| State:         | MN                 |  |
| City:          | Tower              |  |
| Zipcode:       | 55790              |  |
| Street:        | St Odilia Beach Rd |  |
| Street Number: | 9407               |  |
| Floor Number:  | 0                  |  |
| Longitude:     | W93° 38' 8.2''     |  |
| Latitude:      | N47° 47' 40.1''    |  |