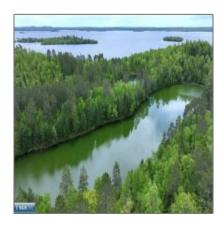

## Waterfront

- TBD Pine Island, Tower, Minnesota 55790

## **Basic Details**

| Property Type: | Waterfront |  |
|----------------|------------|--|
| Listing Type:  |            |  |
| Listing ID:    | 146911     |  |
| Price:         | \$109,000  |  |
| Year Built:    | 0          |  |
| Lot Area:      | 21.30 Acre |  |