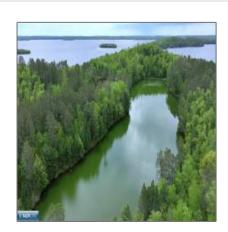

## Waterfront

- TBD Pine Island, Tower, Minnesota 55790

## **Basic Details**

| Property Type: | Waterfront |  |
|----------------|------------|--|
| Listing Type:  |            |  |
| Listing ID:    | 146911     |  |
| Price:         | \$109,000  |  |
| Year Built:    | 0          |  |
| Lot Area:      | 21.30 Acre |  |