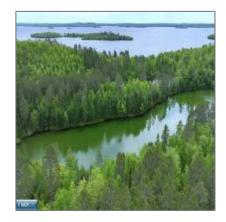

## Waterfront

- TBD Pine Island, Tower, Minnesota 55790

## **Basic Details**

| Property Type: | Waterfront |  |
|----------------|------------|--|
| Listing Type:  |            |  |
| Listing ID:    | 146911     |  |
| Price:         | \$109,000  |  |
| Year Built:    | 0          |  |
| Lot Area:      | 21.30 Acre |  |