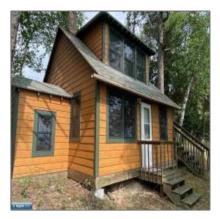

## Residential

- 66xxx Anderson Addition Rd, Northome, Minnesota 56661

## Basic **Details**

| Property Type: | Residential |
|----------------|-------------|
| Listing Type:  |             |
| Listing ID:    | 146893      |
| Price:         | \$439,000   |
| Year Built:    | 1980        |
| Lot Area:      | 14.20 Acre  |