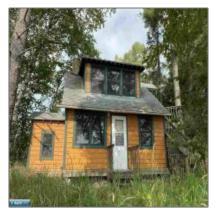

## Residential

- 66xxx Anderson Addition Rd, Northome, Minnesota 56661

## Basic **Details**

| Property Type: | Residential |
|----------------|-------------|
| Listing Type:  |             |
| Listing ID:    | 146893      |
| Price:         | \$439,000   |
| Year Built:    | 1980        |
| Lot Area:      | 14.20 Acre  |