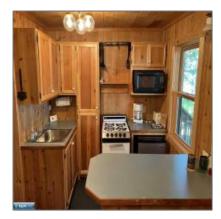

## Residential

- 66xxx Anderson Addition Rd, Northome, Minnesota 56661

## Basic **Details**

| Property Type: | Residential |
|----------------|-------------|
| Listing Type:  |             |
| Listing ID:    | 146893      |
| Price:         | \$439,000   |
| Year Built:    | 1980        |
| Lot Area:      | 14.20 Acre  |