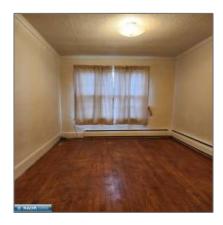

# Residential

- 409 Grant Ave, Eveleth, Minnesota 55734

#### **Basic Details**

| Property Type: | Residential      |
|----------------|------------------|
| Listing Type:  |                  |
| Listing ID:    | 146888           |
| Price:         | \$87,500         |
| Year Built:    | 1910             |
| Lot Area:      | <b>0.07</b> Acre |