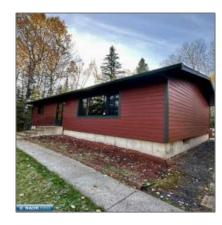

# Residential

- 9935 Gamma Road, Kabetogama, Minnesota 56669

### **Basic Details**

| Property Type: | Residential |  |
|----------------|-------------|--|
| Listing Type:  |             |  |
| Listing ID:    | 146882      |  |
| Price:         | \$299,000   |  |
| Year Built:    | 1978        |  |
| Lot Area:      | 2.09 Acre   |  |