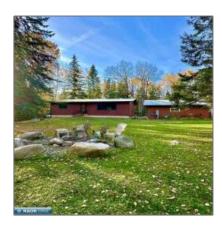

# Residential

- 9935 Gamma Road, Kabetogama, Minnesota 56669

### **Basic Details**

| Property Type: | Residential |  |
|----------------|-------------|--|
| Listing Type:  |             |  |
| Listing ID:    | 146882      |  |
| Price:         | \$299,000   |  |
| Year Built:    | 1978        |  |
| Lot Area:      | 2.09 Acre   |  |