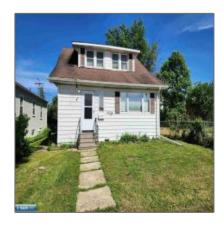

# Residential

- 2322 6th Ave, Hibbing, Minnesota 55746

#### **Basic Details**

| Property Type: | Residential |
|----------------|-------------|
| Listing Type:  |             |
| Listing ID:    | 146872      |
| Price:         | \$100,000   |
| Year Built:    | 1930        |
| Lot Area:      | 0.11 Acre   |

## Address Map

| Country:       | US             |  |
|----------------|----------------|--|
| State:         | MN             |  |
| City:          | Hibbing        |  |
| Zipcode:       | 55746          |  |
| Street:        | 6th Ave        |  |
| Street Number: | 2322           |  |
| Floor Number:  | 0              |  |
| Longitude:     | W93° 3' 54.7'' |  |
| Latitude:      | N47° 25' 23.6" |  |