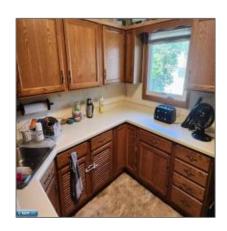

# Residential

- 2322 6th Ave, Hibbing, Minnesota 55746

#### **Basic Details**

| Property Type: | Residential |
|----------------|-------------|
| Listing Type:  |             |
| Listing ID:    | 146872      |
| Price:         | \$100,000   |
| Year Built:    | 1930        |
| Lot Area:      | 0.11 Acre   |