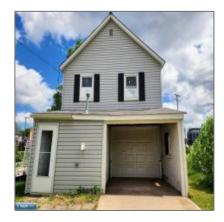

# Residential

- 1621 6th Ave. E., Hibbing, Minnesota 55746

#### **Basic Details**

| Property Type: | Residential |  |
|----------------|-------------|--|
| Listing Type:  |             |  |
| Listing ID:    | 146868      |  |
| Price:         | \$20,000    |  |
| Year Built:    | 1920        |  |
| Lot Area:      | 0.07 Acre   |  |