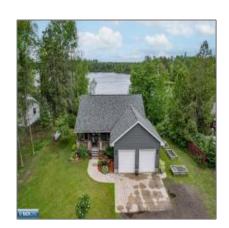

# Residential

- 2327 Suomi Road, Hibbing, Minnesota 55746-0000

#### **Basic Details**

| Property Type: | Residential      |
|----------------|------------------|
| Listing Type:  |                  |
| Listing ID:    | 146859           |
| Price:         | \$698,000        |
| Year Built:    | 2003             |
| Lot Area:      | <b>0.64</b> Acre |

#### Features

| $\sqrt{}$ | Heating System: | Forced Air, Gas, Electric,<br>In-floor, Dual Fuel/off<br>Peak |
|-----------|-----------------|---------------------------------------------------------------|
| $\sqrt{}$ | Cooling System: | Central                                                       |
| $\sqrt{}$ | Basement:       | Block, Full, Walkout                                          |
| $\sqrt{}$ | Fireplace:      | 1 Fireplace, Gas Log                                          |
| $\sqrt{}$ | Patio:          | Deck, Patio, Covered                                          |
| √         | Patio:          |                                                               |

## Address Map

| Country:       | US             |
|----------------|----------------|
| State:         | MN             |
| City:          | Hibbing        |
| Zipcode:       | 55746-0000     |
| Street:        | Suomi Road     |
| Street Number: | 2327           |
| Floor Number:  | 0              |
| Longitude:     | W94° 58' 8.9'' |
| Latitude:      | N47° 17' 6.1'' |