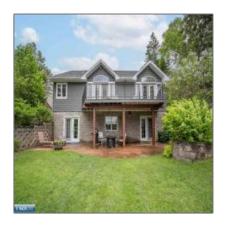

# Residential

- 2327 Suomi Road, Hibbing, Minnesota 55746-0000

#### **Basic Details**

| Property Type: | Residential      |
|----------------|------------------|
| Listing Type:  |                  |
| Listing ID:    | 146859           |
| Price:         | \$698,000        |
| Year Built:    | 2003             |
| Lot Area:      | <b>0.64</b> Acre |

#### Features

| $\sqrt{}$ | Heating System: | Forced Air, Gas, Electric,<br>In-floor, Dual Fuel/off<br>Peak |
|-----------|-----------------|---------------------------------------------------------------|
| $\sqrt{}$ | Cooling System: | Central                                                       |
| $\sqrt{}$ | Basement:       | Block, Full, Walkout                                          |
| $\sqrt{}$ | Fireplace:      | 1 Fireplace, Gas Log                                          |
| $\sqrt{}$ | Patio:          | Deck, Patio, Covered                                          |
| √         | Patio:          |                                                               |