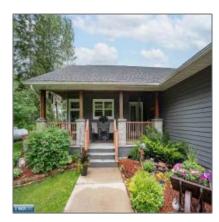

# Residential

- 2327 Suomi Road, Hibbing, Minnesota 55746-0000

#### **Basic Details**

| Property Type: | Residential      |
|----------------|------------------|
| Listing Type:  |                  |
| Listing ID:    | 146859           |
| Price:         | \$698,000        |
| Year Built:    | 2003             |
| Lot Area:      | <b>0.64</b> Acre |

#### Features

| $\sqrt{}$ | Heating System: | Forced Air, Gas, Electric,<br>In-floor, Dual Fuel/off<br>Peak |
|-----------|-----------------|---------------------------------------------------------------|
| $\sqrt{}$ | Cooling System: | Central                                                       |
| $\sqrt{}$ | Basement:       | Block, Full, Walkout                                          |
| $\sqrt{}$ | Fireplace:      | 1 Fireplace, Gas Log                                          |
| $\sqrt{}$ | Patio:          | Deck, Patio, Covered                                          |
| √         | Patio:          |                                                               |