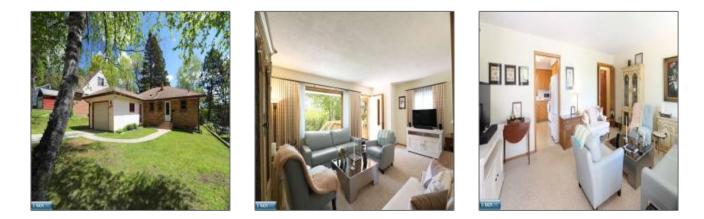

# Residential

- 408 Norman Ave, Eveleth, Minnesota 55734

#### Basic Details

| Property Type: | Residential |
|----------------|-------------|
| Listing Type:  |             |
| Listing ID:    | 146851      |
| Price:         | \$198,500   |
| Year Built:    | 1957        |
| Lot Area:      | 0.12 Acre   |

#### Features

| <br>Heating System: | Forced Air, Gas |
|---------------------|-----------------|
| <br>Cooling System: | Central         |
| <br>Basement:       | Full            |
| <br>Patio:          | Deck            |