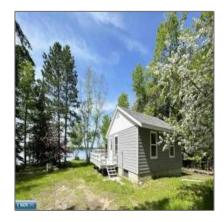

# Residential

- 3739 Sundling Rd, Tower, Minnesota 55790

#### **Basic Details**

| Property Type: | Residential      |  |
|----------------|------------------|--|
| Listing Type:  |                  |  |
| Listing ID:    | 146845           |  |
| Price:         | \$574,000        |  |
| Year Built:    | 2024             |  |
| Lot Area:      | <b>0.80</b> Acre |  |