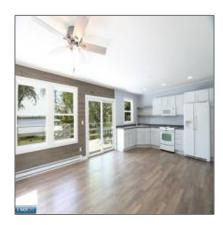

#### **Basic Details**

| Property Type: | Residential      |  |
|----------------|------------------|--|
| Listing Type:  |                  |  |
| Listing ID:    | 146845           |  |
| Price:         | \$574,000        |  |
| Year Built:    | 2024             |  |
| Lot Area:      | <b>0.80</b> Acre |  |