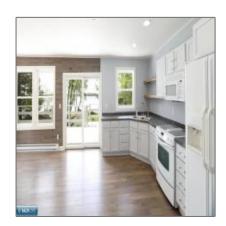

#### **Basic Details**

| Property Type: | Residential      |  |
|----------------|------------------|--|
| Listing Type:  |                  |  |
| Listing ID:    | 146845           |  |
| Price:         | \$574,000        |  |
| Year Built:    | 2024             |  |
| Lot Area:      | <b>0.80</b> Acre |  |