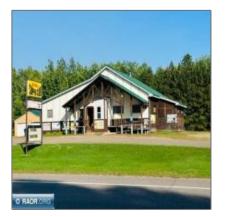

## Commercial

- 2132 Hwy 73, Hibbing, Minnesota 55746

## Basic **Details**

| Property Type: | Commercial |  |
|----------------|------------|--|
| Listing Type:  |            |  |
| Listing ID:    | 146834     |  |
| Price:         | \$225,000  |  |
| Year Built:    | 1960       |  |
| Lot Area:      | 0 Acre     |  |
|                |            |  |