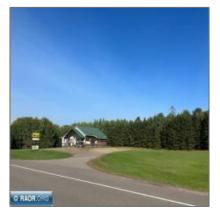

## Commercial

- 2132 Hwy 73, Hibbing, Minnesota 55746

## Basic **Details**

| Property Type: | Commercial |  |
|----------------|------------|--|
| Listing Type:  |            |  |
| Listing ID:    | 146834     |  |
| Price:         | \$225,000  |  |
| Year Built:    | 1960       |  |
| Lot Area:      | 0 Acre     |  |
|                |            |  |