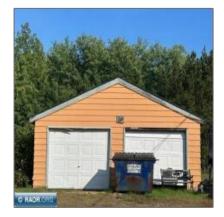

## Commercial

- 2132 Hwy 73, Hibbing, Minnesota 55746

## Basic **Details**

| Property Type: | Commercial |  |
|----------------|------------|--|
| Listing Type:  |            |  |
| Listing ID:    | 146834     |  |
| Price:         | \$225,000  |  |
| Year Built:    | 1960       |  |
| Lot Area:      | 0 Acre     |  |
|                |            |  |