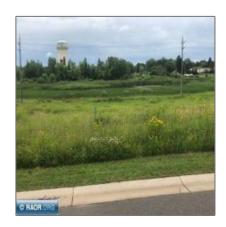

## Residential

- TBD 10th Ave, Hibbing, Minnesota 55746

## **Basic Details**

| Property Type: | Residential      |  |  |
|----------------|------------------|--|--|
| Listing Type:  |                  |  |  |
| Listing ID:    | 146821           |  |  |
| Price:         | \$21,900         |  |  |
| Year Built:    | 0                |  |  |
| Lot Area:      | <b>0.37 Acre</b> |  |  |

## Address Map

| Country:       | US              |  |
|----------------|-----------------|--|
| State:         | MN              |  |
| City:          | Hibbing         |  |
| Zipcode:       | 55746           |  |
| Street:        | 10th Ave        |  |
| Street Number: | TBD             |  |
| Floor Number:  | 0               |  |
| Longitude:     | W93° 2' 50.4''  |  |
| Latitude:      | N47° 24' 47.7'' |  |