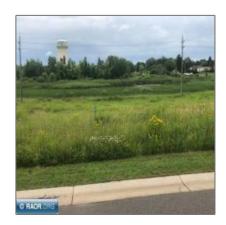

## Residential

- TBD 10th Ave, Hibbing, Minnesota 55746

## **Basic Details**

| Property Type: | Residential      |  |
|----------------|------------------|--|
| Listing Type:  |                  |  |
| Listing ID:    | 146820           |  |
| Price:         | \$21,900         |  |
| Year Built:    | 0                |  |
| Lot Area:      | <b>0.37 Acre</b> |  |