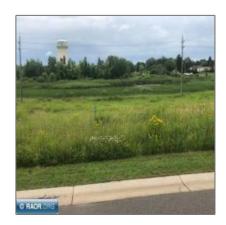

## Residential

- TBD 10th Ave, Hibbing, Minnesota 55746

## **Basic Details**

| Property Type: | Residential      |  |
|----------------|------------------|--|
| Listing Type:  |                  |  |
| Listing ID:    | 146819           |  |
| Price:         | \$17,900         |  |
| Year Built:    | 0                |  |
| Lot Area:      | <b>0.37 Acre</b> |  |