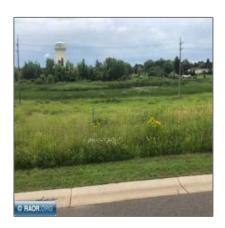

## Residential

- TBD 10th Ave, Hibbing, Minnesota 55746

## **Basic Details**

| Property Type: | Residential      |  |
|----------------|------------------|--|
| Listing Type:  |                  |  |
| Listing ID:    | 146818           |  |
| Price:         | <b>\$17,900</b>  |  |
| Year Built:    | 0                |  |
| Lot Area:      | <b>0.37 Acre</b> |  |

## Address Map

| Country:       | US              |  |
|----------------|-----------------|--|
| State:         | MN              |  |
| City:          | Hibbing         |  |
| Zipcode:       | 55746           |  |
| Street:        | 10th Ave        |  |
| Street Number: | TBD             |  |
| Floor Number:  | 0               |  |
| Longitude:     | W93° 2' 50.4"   |  |
| Latitude:      | N47° 24' 48.5'' |  |