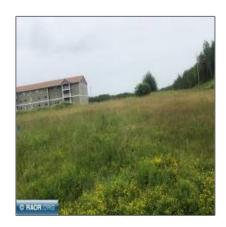

## Residential

- TBD 10th Ave, Hibbing, Minnesota 55746

## **Basic Details**

| Property Type: | Residential      |  |
|----------------|------------------|--|
| Listing Type:  |                  |  |
| Listing ID:    | 146815           |  |
| Price:         | \$17,900         |  |
| Year Built:    | 0                |  |
| Lot Area:      | <b>0.40</b> Acre |  |

## Address Map

| Country:       | US             |  |
|----------------|----------------|--|
| State:         | MN             |  |
| City:          | Hibbing        |  |
| Zipcode:       | 55746          |  |
| Street:        | 10th Ave       |  |
| Street Number: | TBD            |  |
| Floor Number:  | 0              |  |
| Longitude:     | W93° 2' 46.5"  |  |
| Latitude:      | N47° 24' 50.8" |  |