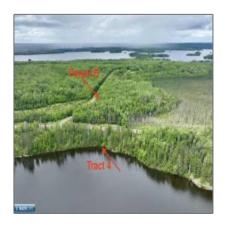

## Waterfront

- PARCEL B Fectos Road, Tower, Minnesota 55790





## **Basic Details**

| Property Type: | Waterfront       |  |
|----------------|------------------|--|
| Listing Type:  |                  |  |
| Listing ID:    | 146814           |  |
| Price:         | <b>\$196,500</b> |  |
| Year Built:    | 0                |  |
| Lot Area:      | 8.20 Acre        |  |

## Address Map

| Country:       | US             |
|----------------|----------------|
| State:         | MN             |
| City:          | Tower          |
| Zipcode:       | 55790          |
| Street:        | Fectos Road    |
| Street Number: | PARCEL B       |
| Floor Number:  | 0              |
| Longitude:     | W93° 34' 51''  |
| Latitude:      | N47° 52' 4.9'' |

## Agent Info

Contact Our Office

**3** (218) 741-7000

 $\bowtie$  admin@culbertrealty.com

No Image

| - |