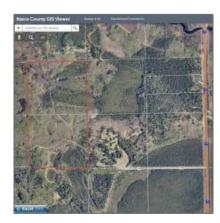

## Address Map

| Country:       | US              |  |
|----------------|-----------------|--|
| State:         | MN              |  |
| City:          | Nashwauk        |  |
| Zipcode:       | 55769           |  |
| Street:        | Co Rd 556       |  |
| Street Number: | TBD             |  |
| Floor Number:  | 0               |  |
| Longitude:     | W94° 47' 46.7'' |  |
| Latitude:      | N47° 35' 21.7'' |  |