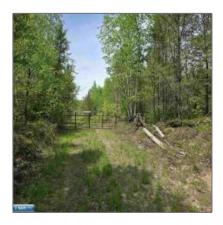

## Residential

- TBD Co Rd 556, Nashwauk, Minnesota 55769

## **Basic Details**

| Property Type: | Residential |  |
|----------------|-------------|--|
| Listing Type:  |             |  |
| Listing ID:    | 146802      |  |
| Price:         | \$125,000   |  |
| Year Built:    | 0           |  |
| Lot Area:      | 78.27 Acre  |  |