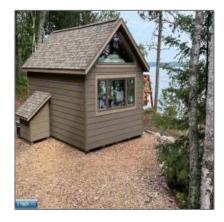

## Residential

- 5441 Ely Island, Tower, Minnesota 55790









## **Basic Details**

| Property Type: | Residential |  |
|----------------|-------------|--|
| Listing Type:  |             |  |
| Listing ID:    | 146795      |  |
| Price:         | \$399,000   |  |
| Year Built:    | 2023        |  |
| Lot Area:      | 16.50 Acre  |  |

## Address Map

| Country:       | US              |  |
|----------------|-----------------|--|
| State:         | MN              |  |
| City:          | Tower           |  |
| Zipcode:       | 55790           |  |
| Street:        | Ely Island      |  |
| Street Number: | 5441            |  |
| Floor Number:  | 0               |  |
| Longitude:     | W93° 44' 22.1'' |  |
| Latitude:      | N47° 51' 20.3"  |  |

## Agent Info

Contact Our Office

**3** (218) 741-7000

 $\bowtie$  admin@culbertrealty.com

No Image