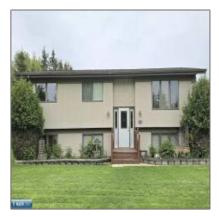

## Residential

- 1605 13th Avenue, International Falls, Minnesota 56649

## Basic **Details**

| Property Type: | Residential |
|----------------|-------------|
| Listing Type:  |             |
| Listing ID:    | 146752      |
| Price:         | \$249,000   |
| Year Built:    | 1992        |
| Lot Area:      | 0.34 Acre   |