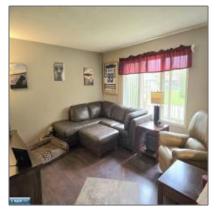

## Features

| <br>Heating System: | Forced Air, Gas |  |
|---------------------|-----------------|--|
| <br>Cooling System: | Central         |  |
| <br>Basement:       | Full, Wood      |  |
| <br>Fence:          | Privacy         |  |
| <br>Patio:          | Deck            |  |