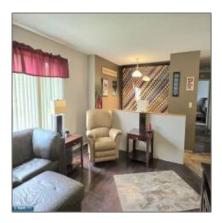

## Features

| <br>Heating System: | Forced Air, Gas |  |
|---------------------|-----------------|--|
| <br>Cooling System: | Central         |  |
| <br>Basement:       | Full, Wood      |  |
| <br>Fence:          | Privacy         |  |
| <br>Patio:          | Deck            |  |