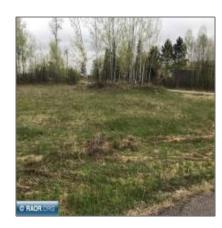

## Residential

- Lots 13 and 14 Colby Circle, Hoyt Lakes, Minnesota 55750

## **Basic Details**

| Property Type: | Residential      |  |
|----------------|------------------|--|
| Listing Type:  |                  |  |
| Listing ID:    | 146725           |  |
| Price:         | \$22,500         |  |
| Year Built:    | 0                |  |
| Lot Area:      | <b>0.46</b> Acre |  |