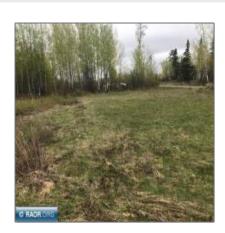

## Residential

- Lots 13 and 14 Colby Circle, Hoyt Lakes, Minnesota 55750

## **Basic Details**

| Property Type: | Residential      |  |
|----------------|------------------|--|
| Listing Type:  |                  |  |
| Listing ID:    | 146725           |  |
| Price:         | \$22,500         |  |
| Year Built:    | 0                |  |
| Lot Area:      | <b>0.46</b> Acre |  |