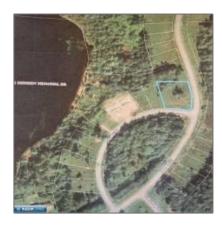

## Residential

- Lots 13 and 14 Colby Circle, Hoyt Lakes, Minnesota 55750

## Address Map

| Country:       | US                    |  |
|----------------|-----------------------|--|
| State:         | MN                    |  |
| City:          | Hoyt Lakes            |  |
| Zipcode:       | 55750                 |  |
| Street:        | Colby Circle          |  |
| Street Number: | <b>Lots 13 and 14</b> |  |
| Floor Number:  | 0                     |  |
| Longitude:     | W93° 51' 15''         |  |
| Latitude:      | N47° 31' 26.8''       |  |