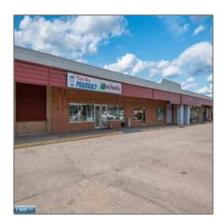

## Commercial

- 221 Kennedy Memorial Drive, Hoyt Lakes, Minnesota 55750-0000

## **Basic Details**

| Property Type: | Commercial |  |
|----------------|------------|--|
| Listing Type:  |            |  |
| Listing ID:    | 146715     |  |
| Price:         | \$347,500  |  |
| Year Built:    | 0          |  |
| Lot Area:      | 0 Acre     |  |

## Address Map

| Country:       | US                        |  |
|----------------|---------------------------|--|
| State:         | MN                        |  |
| City:          | Hoyt Lakes                |  |
| Zipcode:       | 55750-0000                |  |
| Street:        | Kennedy Memorial<br>Drive |  |
| Street Number: | 221                       |  |
| Floor Number:  | 0                         |  |
| Longitude:     | W93° 51' 15.1''           |  |
| Latitude:      | N47° 31' 13.4"            |  |