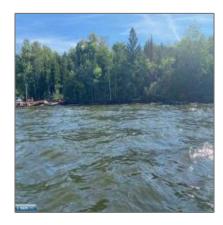

## Waterfront

- TBD Ely Island, Tower, Minnesota 55790

## **Basic Details**

| Property Type: | Waterfront |  |  |
|----------------|------------|--|--|
| Listing Type:  |            |  |  |
| Listing ID:    | 145724     |  |  |
| Price:         | \$99,900   |  |  |
| Year Built:    | 0          |  |  |
| Lot Area:      | 2.64 Acre  |  |  |

## Address Map

| Country:       | US              |  |
|----------------|-----------------|--|
| State:         | MN              |  |
| City:          | Tower           |  |
| Zipcode:       | 55790           |  |
| Street:        | Ely Island      |  |
| Street Number: | TBD             |  |
| Floor Number:  | 0               |  |
| Longitude:     | W93° 39' 58.7'' |  |
| Latitude:      | N47° 48' 41.4"  |  |