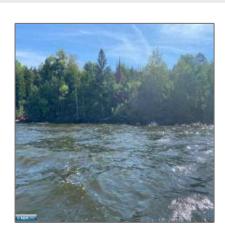

## Waterfront

- TBD Ely Island, Tower, Minnesota 55790

## **Basic Details**

| Property Type: | Waterfront |  |  |
|----------------|------------|--|--|
| Listing Type:  |            |  |  |
| Listing ID:    | 145724     |  |  |
| Price:         | \$99,900   |  |  |
| Year Built:    | 0          |  |  |
| Lot Area:      | 2.64 Acre  |  |  |

## Address Map

| Country:       | US              |  |
|----------------|-----------------|--|
| State:         | MN              |  |
| City:          | Tower           |  |
| Zipcode:       | 55790           |  |
| Street:        | Ely Island      |  |
| Street Number: | TBD             |  |
| Floor Number:  | 0               |  |
| Longitude:     | W93° 39' 58.7'' |  |
| Latitude:      | N47° 48' 41.4"  |  |