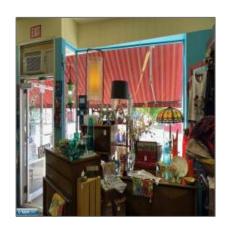

## Commercial

- 601 Main Street, Tower, Minnesota 55790

## **Basic Details**

| Property Type: | Commercial |  |
|----------------|------------|--|
| Listing Type:  |            |  |
| Listing ID:    | 145228     |  |
| Price:         | \$342,500  |  |
| Year Built:    | 0          |  |
| Lot Area:      | 0 Acre     |  |

## Address Map

| Country:       | US              |  |
|----------------|-----------------|--|
| State:         | MN              |  |
| City:          | Tower           |  |
| Zipcode:       | 55790           |  |
| Street:        | Main Street     |  |
| Street Number: | 601             |  |
| Floor Number:  | 0               |  |
| Longitude:     | W93° 43' 24.5'' |  |
| Latitude:      | N47° 48' 19.8"  |  |