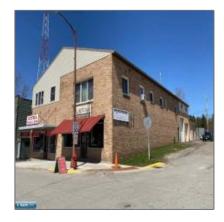

## Commercial

- 601 Main Street, Tower, Minnesota 55790

## **Basic Details**

| Property Type: | Commercial |  |
|----------------|------------|--|
| Listing Type:  |            |  |
| Listing ID:    | 145228     |  |
| Price:         | \$342,500  |  |
| Year Built:    | 0          |  |
| Lot Area:      | 0 Acre     |  |

## Address Map

| Country:       | US              |  |
|----------------|-----------------|--|
| State:         | MN              |  |
| City:          | Tower           |  |
| Zipcode:       | 55790           |  |
| Street:        | Main Street     |  |
| Street Number: | 601             |  |
| Floor Number:  | 0               |  |
| Longitude:     | W93° 43' 24.5'' |  |
| Latitude:      | N47° 48' 19.8"  |  |