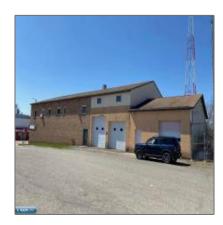

## Commercial

- 601 Main Street, Tower, Minnesota 55790

## **Basic Details**

| Property Type: | Commercial |  |
|----------------|------------|--|
| Listing Type:  |            |  |
| Listing ID:    | 145228     |  |
| Price:         | \$342,500  |  |
| Year Built:    | 0          |  |
| Lot Area:      | 0 Acre     |  |

## Address Map

| Country:       | US              |  |
|----------------|-----------------|--|
| State:         | MN              |  |
| City:          | Tower           |  |
| Zipcode:       | 55790           |  |
| Street:        | Main Street     |  |
| Street Number: | 601             |  |
| Floor Number:  | 0               |  |
| Longitude:     | W93° 43' 24.5'' |  |
| Latitude:      | N47° 48' 19.8"  |  |