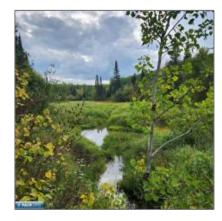

## Residential

- TBD Hwy 65, Gheen, Minnesota 55771

## **Basic Details**

| Property Type: | Residential |  |
|----------------|-------------|--|
| Listing Type:  |             |  |
| Listing ID:    | 146683      |  |
| Price:         | \$120,000   |  |
| Year Built:    | 0           |  |
| Lot Area:      | 80 Acre     |  |

## Address Map

| Country:       | US            |  |
|----------------|---------------|--|
| State:         | MN            |  |
| City:          | Gheen         |  |
| Zipcode:       | 55771         |  |
| Street:        | Hwy 65        |  |
| Street Number: | TBD           |  |
| Floor Number:  | 0             |  |
| Longitude:     | W94° 49' 55"  |  |
| Latitude:      | N47° 55' 1.6" |  |