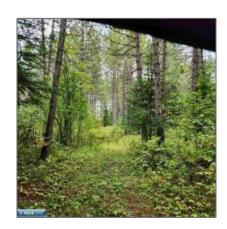

## Residential

- TBD Hwy 65, Gheen, Minnesota 55771

## **Basic Details**

| Property Type: | Residential |  |
|----------------|-------------|--|
| Listing Type:  |             |  |
| Listing ID:    | 146683      |  |
| Price:         | \$120,000   |  |
| Year Built:    | 0           |  |
| Lot Area:      | 80 Acre     |  |

## Address Map

| Country:       | US            |  |
|----------------|---------------|--|
| State:         | MN            |  |
| City:          | Gheen         |  |
| Zipcode:       | 55771         |  |
| Street:        | Hwy 65        |  |
| Street Number: | TBD           |  |
| Floor Number:  | 0             |  |
| Longitude:     | W94° 49' 55"  |  |
| Latitude:      | N47° 55' 1.6" |  |