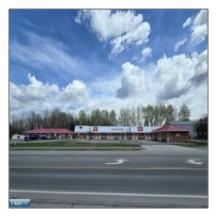

## Commercial

- 2101 Second Avenue, International Falls, Minnesota 56649

## **Basic Details**

| Property Type: | Commercial |  |
|----------------|------------|--|
| Listing Type:  |            |  |
| Listing ID:    | 146666     |  |
| Price:         | \$589,000  |  |
| Year Built:    | 0          |  |
| Lot Area:      | 0 Acre     |  |
|                |            |  |