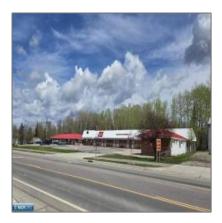

## Commercial

- 2101 Second Avenue, International Falls, Minnesota 56649

## **Basic Details**

| Property Type: | Commercial |  |
|----------------|------------|--|
| Listing Type:  |            |  |
| Listing ID:    | 146666     |  |
| Price:         | \$589,000  |  |
| Year Built:    | 0          |  |
| Lot Area:      | 0 Acre     |  |
|                |            |  |