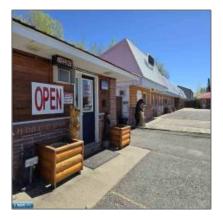

## Commercial

- 2101 Second Avenue, International Falls, Minnesota 56649

## **Basic Details**

| Property Type: | Commercial |  |
|----------------|------------|--|
| Listing Type:  |            |  |
| Listing ID:    | 146666     |  |
| Price:         | \$589,000  |  |
| Year Built:    | 0          |  |
| Lot Area:      | 0 Acre     |  |
|                |            |  |