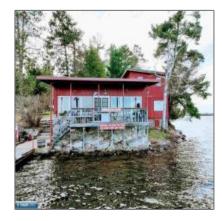

## Commercial

- 2600 Wakely Road, Cook, Minnesota 55723

## **Basic Details**

| Property Type: | Commercial  |  |
|----------------|-------------|--|
| Listing Type:  |             |  |
| Listing ID:    | 146665      |  |
| Price:         | \$1,700,000 |  |
| Year Built:    | 1940        |  |
| Lot Area:      | 0 Acre      |  |