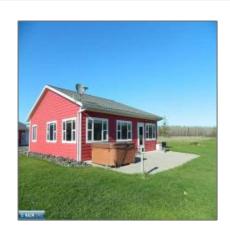

# Residential

- 3835 Highway 53, International Falls, Minnesota 56649

#### **Basic Details**

| Property Type: | Residential |
|----------------|-------------|
| Listing Type:  |             |
| Listing ID:    | 146658      |
| Price:         | \$450,000   |
| Year Built:    | 2009        |
| Lot Area:      | 69 Acre     |