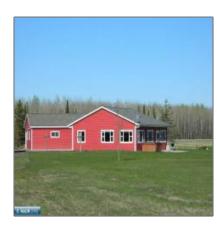

# Residential

- 3835 Highway 53, International Falls, Minnesota 56649

#### **Basic Details**

| Property Type: | Residential |
|----------------|-------------|
| Listing Type:  |             |
| Listing ID:    | 146658      |
| Price:         | \$450,000   |
| Year Built:    | 2009        |
| Lot Area:      | 69 Acre     |