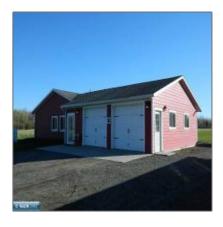

# Residential

- 3835 Highway 53, International Falls, Minnesota 56649

#### **Basic Details**

| Property Type: | Residential |
|----------------|-------------|
| Listing Type:  |             |
| Listing ID:    | 146658      |
| Price:         | \$450,000   |
| Year Built:    | 2009        |
| Lot Area:      | 69 Acre     |