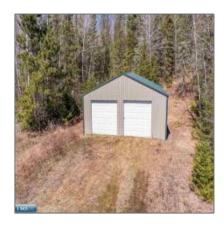

## Residential

- 3238 Breezy Point Road, Tower, Minnesota 55790

## **Basic Details**

| Property Type: | Residential |  |
|----------------|-------------|--|
| Listing Type:  |             |  |
| Listing ID:    | 146636      |  |
| Price:         | \$119,900   |  |
| Year Built:    | 0           |  |
| Lot Area:      | 2 Acre      |  |

## Address Map

| Country:       | US                       |  |
|----------------|--------------------------|--|
| State:         | MN                       |  |
| City:          | Tower                    |  |
| Zipcode:       | 55790                    |  |
| Street:        | <b>Breezy Point Road</b> |  |
| Street Number: | 3238                     |  |
| Floor Number:  | 0                        |  |
| Longitude:     | W93° 33' 58.3''          |  |
| Latitude:      | N47° 51' 52.6"           |  |