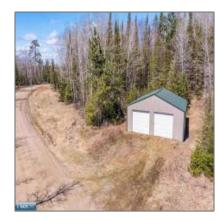

## Residential

- 3238 Breezy Point Road, Tower, Minnesota 55790

## **Basic Details**

| Property Type: | Residential |  |
|----------------|-------------|--|
| Listing Type:  |             |  |
| Listing ID:    | 146636      |  |
| Price:         | \$119,900   |  |
| Year Built:    | 0           |  |
| Lot Area:      | 2 Acre      |  |

## Address Map

| Country:       | US                       |  |
|----------------|--------------------------|--|
| State:         | MN                       |  |
| City:          | Tower                    |  |
| Zipcode:       | 55790                    |  |
| Street:        | <b>Breezy Point Road</b> |  |
| Street Number: | 3238                     |  |
| Floor Number:  | 0                        |  |
| Longitude:     | W93° 33' 58.3''          |  |
| Latitude:      | N47° 51' 52.6"           |  |