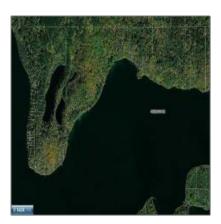

## Address Map

| Country:       | US              |  |
|----------------|-----------------|--|
| State:         | MN              |  |
| City:          | Tower           |  |
| Zipcode:       | 55790           |  |
| Street:        | Pine Island     |  |
| Street Number: | TBD Parcel "A"  |  |
| Floor Number:  | 0               |  |
| Longitude:     | W93° 40' 23.9'' |  |
| Latitude:      | N47° 52' 40.9'' |  |