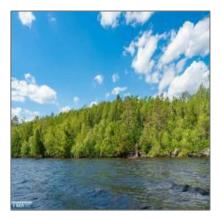

## Waterfront

- TBD Parcel "A" Pine Island, Tower, Minnesota 55790









## **Basic Details**

| Property Type: | Waterfront       |  |
|----------------|------------------|--|
| Listing Type:  |                  |  |
| Listing ID:    | 146615           |  |
| Price:         | \$139,000        |  |
| Year Built:    | 0                |  |
| Lot Area:      | <b>3.50 Acre</b> |  |
|                |                  |  |

## Address Map

| Country:       | US              |  |
|----------------|-----------------|--|
| State:         | MN              |  |
| City:          | Tower           |  |
| Zipcode:       | 55790           |  |
| Street:        | Pine Island     |  |
| Street Number: | TBD Parcel "A"  |  |
| Floor Number:  | 0               |  |
| Longitude:     | W93° 40' 23.9'' |  |
| Latitude:      | N47° 52' 40.9'' |  |

## Agent Info

Contact Our