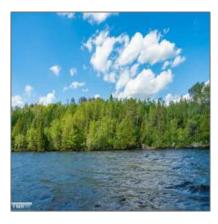

## Waterfront

- TBD Parcel "A" Pine Island, Tower, Minnesota 55790









## **Basic Details**

| Property Type: | Waterfront       |  |
|----------------|------------------|--|
| Listing Type:  |                  |  |
| Listing ID:    | 146615           |  |
| Price:         | \$139,000        |  |
| Year Built:    | 0                |  |
| Lot Area:      | <b>3.50 Acre</b> |  |
|                |                  |  |

## Address Map

| Country:       | US              |  |
|----------------|-----------------|--|
| State:         | MN              |  |
| City:          | Tower           |  |
| Zipcode:       | 55790           |  |
| Street:        | Pine Island     |  |
| Street Number: | TBD Parcel "A"  |  |
| Floor Number:  | 0               |  |
| Longitude:     | W93° 40' 23.9'' |  |
| Latitude:      | N47° 52' 40.9'' |  |

## Agent Info

Contact Our O