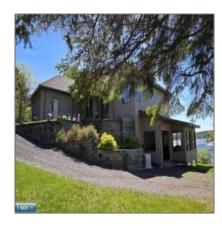

# Residential

- 10124 Timber Wolf Trail, Kabetogama, Minnesota 56669

#### **Basic Details**

| Property Type: | Residential |  |
|----------------|-------------|--|
| Listing Type:  |             |  |
| Listing ID:    | 146610      |  |
| Price:         | \$1,700,000 |  |
| Year Built:    | 1996        |  |
| Lot Area:      | 14.37 Acre  |  |