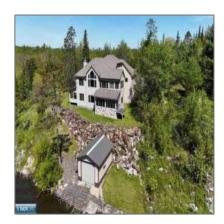

# Residential

- 10124 Timber Wolf Trail, Kabetogama, Minnesota 56669

#### **Basic Details**

| Property Type: | Residential |  |
|----------------|-------------|--|
| Listing Type:  |             |  |
| Listing ID:    | 146610      |  |
| Price:         | \$1,700,000 |  |
| Year Built:    | 1996        |  |
| Lot Area:      | 14.37 Acre  |  |