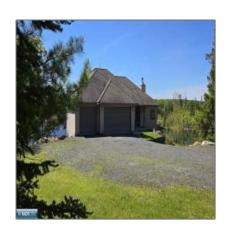

# Residential

- 10124 Timber Wolf Trail, Kabetogama, Minnesota 56669

#### **Basic Details**

| Property Type: | Residential |  |
|----------------|-------------|--|
| Listing Type:  |             |  |
| Listing ID:    | 146610      |  |
| Price:         | \$1,700,000 |  |
| Year Built:    | 1996        |  |
| Lot Area:      | 14.37 Acre  |  |