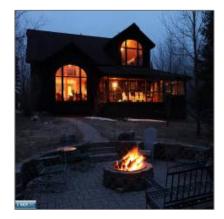

# Residential

- TBD Allavus Rd, Mt. Iron, Minnesota 55768

#### **Basic Details**

| Property Type: | Residential |
|----------------|-------------|
| Listing Type:  |             |
| Listing ID:    | 143219      |
| Price:         | \$749,500   |
| Year Built:    | 2003        |
| Lot Area:      | 26.20 Acre  |