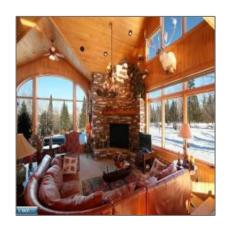

#### Features

| √ Heating System: | Gas, Electric, Hot Water,<br>In-floor, Dual Fuel/off<br>Peak |
|-------------------|--------------------------------------------------------------|
| √ Basement:       | Block, Partial                                               |
| √ Fireplace:      | 1 Fireplace, Gas Log                                         |
| √ Patio:          | Deck, Patio, Porch,<br>Covered, Enclosed,                    |