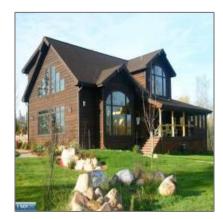

# Residential

- TBD Allavus Rd, Mt. Iron, Minnesota 55768

#### **Basic Details**

| Property Type: | Residential |
|----------------|-------------|
| Listing Type:  |             |
| Listing ID:    | 143219      |
| Price:         | \$749,500   |
| Year Built:    | 2003        |
| Lot Area:      | 26.20 Acre  |