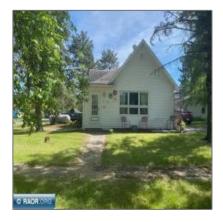

# Residential

- 602 2nd Street, Tower, Minnesota 55790

#### **Basic Details**

| Property Type: | Residential |  |
|----------------|-------------|--|
| Listing Type:  |             |  |
| Listing ID:    | 146599      |  |
| Price:         | \$129,900   |  |
| Year Built:    | 1940        |  |
| Lot Area:      | 0.16 Acre   |  |