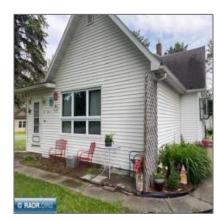

### Features

| √ Heating System: | Wood, Gas - Propane, Oil |
|-------------------|--------------------------|
| √ Cooling System: | Window Unit              |
| √ Basement:       | Block, Full              |
| √ Patio:          | Deck                     |