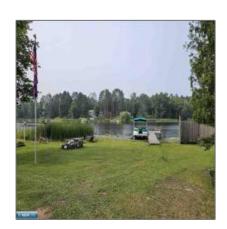

## Residential

- 12706 Gilboe Rd, Hibbing, Minnesota 55746









#### **Basic Details**

| Property Type: | Residential      |
|----------------|------------------|
| Listing Type:  |                  |
| Listing ID:    | 146572           |
| Price:         | \$125,000        |
| Year Built:    | 1968             |
| Lot Area:      | <b>0.54</b> Acre |

# Address Map

| Country:       | US              |  |
|----------------|-----------------|--|
| State:         | MN              |  |
| City:          | Hibbing         |  |
| Zipcode:       | 55746           |  |
| Street:        | Gilboe Rd       |  |
| Street Number: | 12706           |  |
| Floor Number:  | 0               |  |
| Longitude:     | W94° 58' 25.9'' |  |
| Latitude:      | N47° 14' 16.6'' |  |
|                |                 |  |

### Features

| $\sqrt{}$ | Heating System: | Force