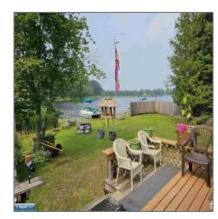

## Residential

- 12706 Gilboe Rd, Hibbing, Minnesota 55746

### Features

| $\sqrt{}$ | Heating System: | Forced Air, Gas - Propane            |
|-----------|-----------------|--------------------------------------|
| $\sqrt{}$ | Cooling System: | Multi-window A/c                     |
| $\sqrt{}$ | Patio:          | Deck, Covered, Enclosed,<br>Screened |