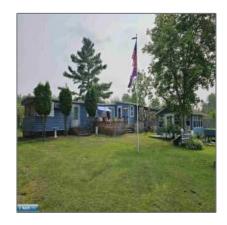

## Residential

- 12706 Gilboe Rd, Hibbing, Minnesota 55746

#### **Basic Details**

| Property Type: | Residential      |
|----------------|------------------|
| Listing Type:  |                  |
| Listing ID:    | 146572           |
| Price:         | \$125,000        |
| Year Built:    | 1968             |
| Lot Area:      | <b>0.54</b> Acre |